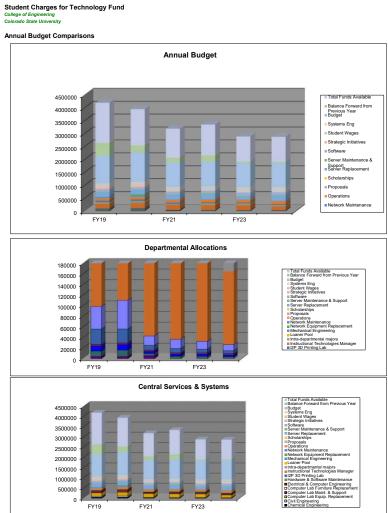

| Total Funds Available                                                       |
|-----------------------------------------------------------------------------|
| ■ Balance Forward from Previous Year                                        |
| ■ Budget                                                                    |
| Systems Eng                                                                 |
|                                                                             |
| Strategic Initiatives                                                       |
| Software                                                                    |
| ■ Server Maintenance & Support                                              |
| Server Replacement                                                          |
| <ul> <li>Scholarships</li> </ul>                                            |
| II Proposals                                                                |
| ■ Operations                                                                |
| Network Maintenance                                                         |
| ■ Network Equipment Replacement                                             |
| Mechanical Engineering                                                      |
| Loaner Pool                                                                 |
| III Intra-departmental majors                                               |
| Instructional Technologies Manager                                          |
| ■ I2P 3D Printing Lab<br>■ Hardware & Software Maintenance                  |
|                                                                             |
| ■ Electrical & Computer Engineering<br>■ Computer Lab Furniture Replacement |
| Computer Lab Maint. & Support                                               |
| Computer Lab Maint. & Support                                               |
|                                                                             |